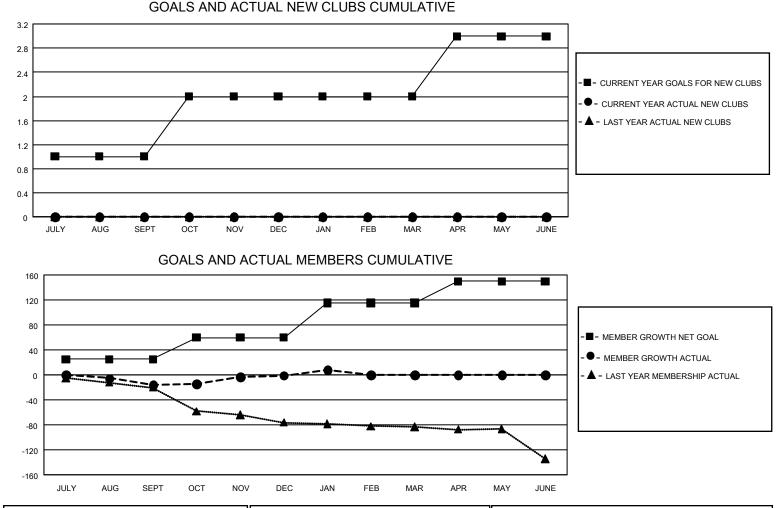

## GMT MONTHLY MEMBERSHIP PROGRESS REPORT Results as of: 1/31/2020

Multiple District 40

LOCATION: NEW MEXICO

GMT: OPEN

GMT CA 1

|                                                                                                                                                                                                       | •••••         |               |             |               |               |     |    |                                                    |  |
|-------------------------------------------------------------------------------------------------------------------------------------------------------------------------------------------------------|---------------|---------------|-------------|---------------|---------------|-----|----|----------------------------------------------------|--|
| QUARTER NEW CLUB GOAL NEW CLUBS DROPPED CLUBS   JULY/AUG/SEPT 3 0 1   JULY/AUG/SEPT 3 0 0   JAN/FEB/MAR 0 0 0 |               | Clui          | DS          |               |               |     |    |                                                    |  |
| QUARTERGOALACTUALMEMBERS ACTUAL<br>(including transferJULY/AUG/SEPT301JULY/AUG/SEPT752633OCT/NOV/DEC3000OCT/NOV/DEC1053917JAN/FEB/MAR000JAN/FEB/MAR165196                                             |               | RESULTS FO    | R 2019-2020 |               |               |     |    |                                                    |  |
| OCT/NOV/DEC   3   0   0   OCT/NOV/DEC   105   39   17     JAN/FEB/MAR   0   0   0   0   JAN/FEB/MAR   165   19   6                                                                                    | QUARTER       | NEW CLUB GOAL | NEW CLUBS   | DROPPED CLUBS | QUARTER MEME  |     |    | DROPPED<br>MEMBERS ACTUAI<br>(including transfers) |  |
| JAN/FEB/MAR 0 0 0 JAN/FEB/MAR 165 19 6                                                                                                                                                                | JULY/AUG/SEPT | 3             | 0           | 1             | JULY/AUG/SEPT | 75  | 26 | 33                                                 |  |
|                                                                                                                                                                                                       | OCT/NOV/DEC   | 3             | 0           | 0             | OCT/NOV/DEC   | 105 | 39 | 17                                                 |  |
| APR/MAY/JUNE 3 0 0 APR/MAY/JUNE 105 0 0                                                                                                                                                               | JAN/FEB/MAR   | 0             | 0           | 0             | JAN/FEB/MAR   | 165 | 19 | 6                                                  |  |
|                                                                                                                                                                                                       | APR/MAY/JUNE  | 3             | 0           | 0             | APR/MAY/JUNE  | 105 | 0  | 0                                                  |  |